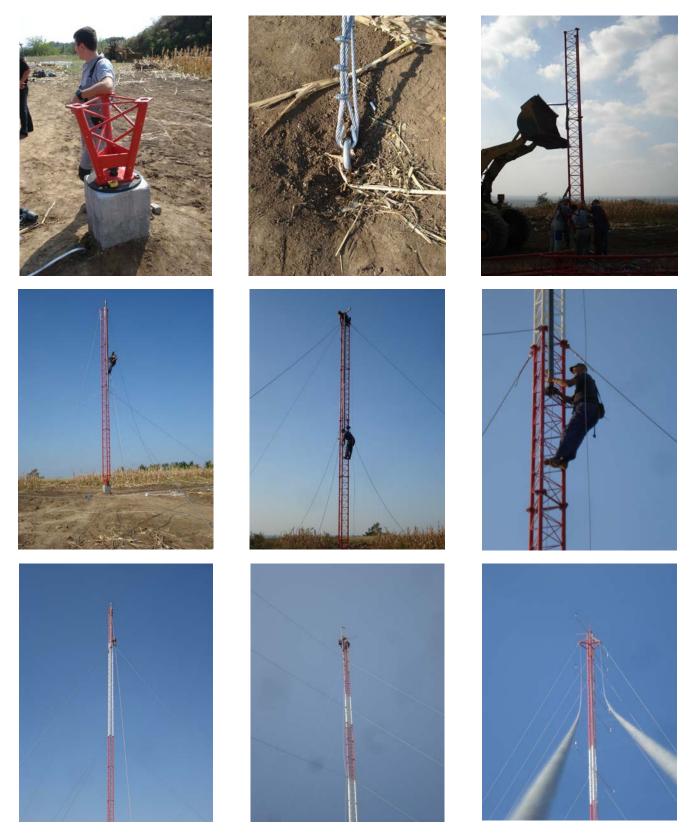

**GUYED LATTICE TOWERS - INSTALLATION PROCESS** 

We offer wide range of met masts starting from 50m up to 140m height.

Technical solutions vary from tubular to lattice solutions.

Depending on location altitude we offer also Heavy Duty design – with improved characteristics of steel quality and design.

Construction type allows easy climbing for regular maintenance and checking.

Design according to SRPS (Serbian standards) and other relevant EN and ISO standard.

Purchase or rent options available.

Customized heights and settings also available!