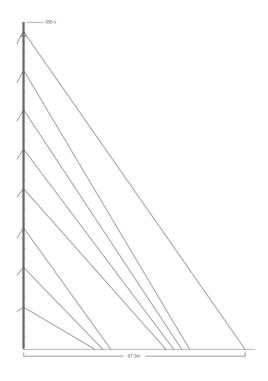

### NET H100 TECHNICAL SPECIFICATION:

h = 100m

r = 67,5m

Steelwork: S355 and S235

Galvanized

Double coat paint

Modular design

NET Met mast family is equipped with **NRG** measurement systems standard option. Standard offer includes 8 anemometers, 2 wind vanes, set of cables and booms, data logger, iPack and other equipment required for full functional operation. NET Met mast family also comes with Netinvest RTF12 obstruction lighting system. Optionally, products of different producers and types could be included and/or combined with standard equipment.