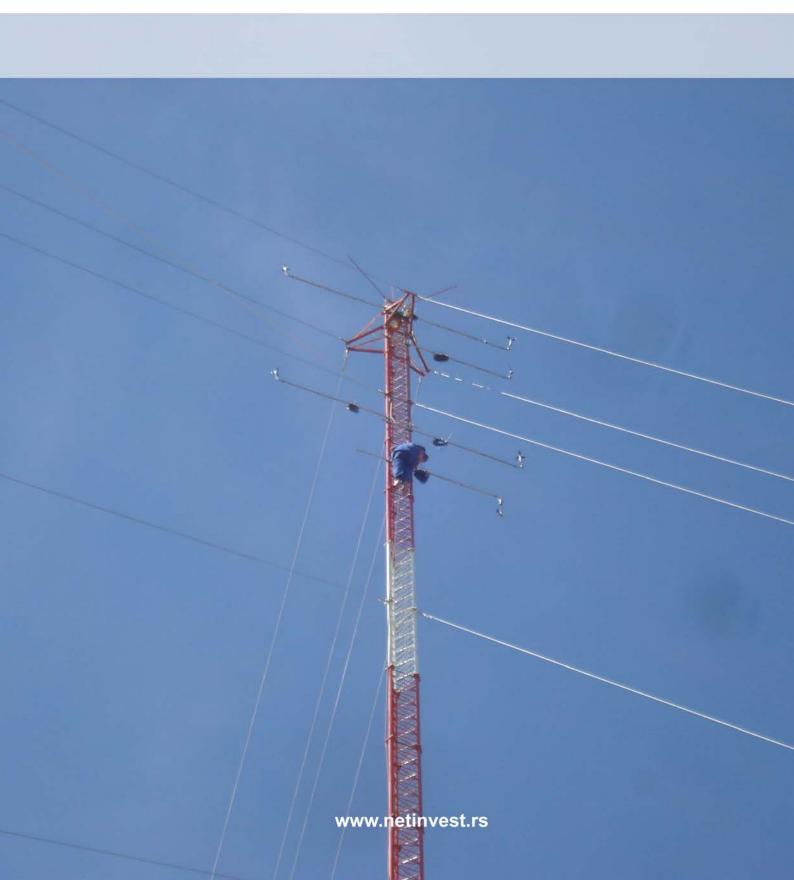

Construction type allows easy climbing for regular maintenance and checking.

Design according to SRPS (Serbian standards) and other relevant EN and ISO standard.

Purchase or rent options available.

Customized heights and settings also available!

**GUYED LATTICE TOWERS - INSTALLATION PROCESS** 

We offer wide range of met masts starting from 50m up to 140m height.

Technical solutions vary from tubular to lattice solutions.

Depending on location altitude we offer also Heavy Duty design – with improved characteristics of steel quality and design.