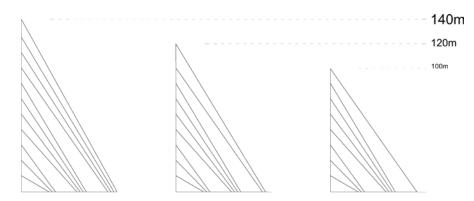

## **UP TO 140m HEIGHT!**

The NET family of met masts is designed for Wind Resource Assessment as a wind farm design input.

Standard heights: 80m, 100m, 120m and 140m.

Lattice construction offers quality and durable solution, suitable for long term usage.

Construction type allows easy climbing for regular maintenance and checking.

Design according to SRPS (Serbian standards) and other relevant EN and ISO standard.

Purchase or rent options available.

Customized heights and settings also available!