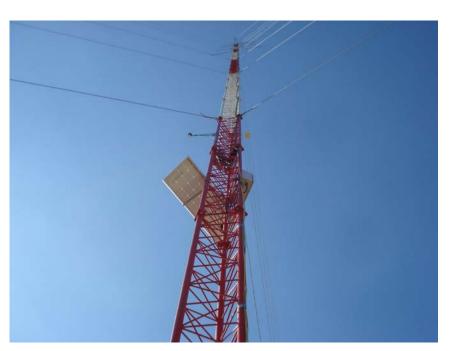

### NET H100 TECHNICAL SPECIFICATION:

h = 100m

r = 67,5m

Steelwork: S355 and S235

Galvanized

Double coat paint

Modular design

NET Met mast family is equipped with **NRG** measurement systems standard option. Standard offer includes 8 anemometers, 2 wind vanes, set of cables and booms, data logger, iPack and other equipment required for full functional operation. NET Met mast family also comes with Netinvest RTF12 obstruction lighting system. Optionally, products of different producers and types could be included and/or combined with standard equipment.

#### STANDARD EQUIPMENT OFFER

WindSensor P2546A MEASNET calibrated

NRG Systems Class 1 MEASNET calibrated

NRG #40C MEASNET calibrated

NRG #200P Wind vane

NRG #110S Temperature sensor

**Humidity Sensor RH5X** 

NRG Symphonie PLUS3 data logger

Symphonie SCM Cards

NRG Symphonie iPackGPS

Sensor cables

Galvanized or standard booms

Batteries and accessories

Please, visit <u>www.nrgsystems</u> for additional equipment and detailed specification. Netinvest Ltd. is authorized reseller for all NRG products.