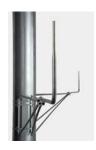

### NET H100 TECHNICAL SPECIFICATION:

h = 100m

r = 67,5m

Steelwork: S355 and S235

Galvanized

Double coat paint

Modular design

NET Met mast family is equipped with **NRG** measurement systems standard option. Standard offer includes 8 anemometers, 2 wind vanes, set of cables and booms, data logger, iPack and other equipment required for full functional operation. NET Met mast family also comes with Netinvest RTF12 obstruction lighting system. Optionally, products of different producers and types could be included and/or combined with standard equipment.

#### STANDARD EQUIPMENT OFFER

WindSensor P2546A MEASNET calibrated

NRG Systems Class 1 MEASNET calibrated

NRG #40C MEASNET calibrated

NRG #200P Wind vane

NRG #110S Temperature sensor

**Humidity Sensor RH5X** 