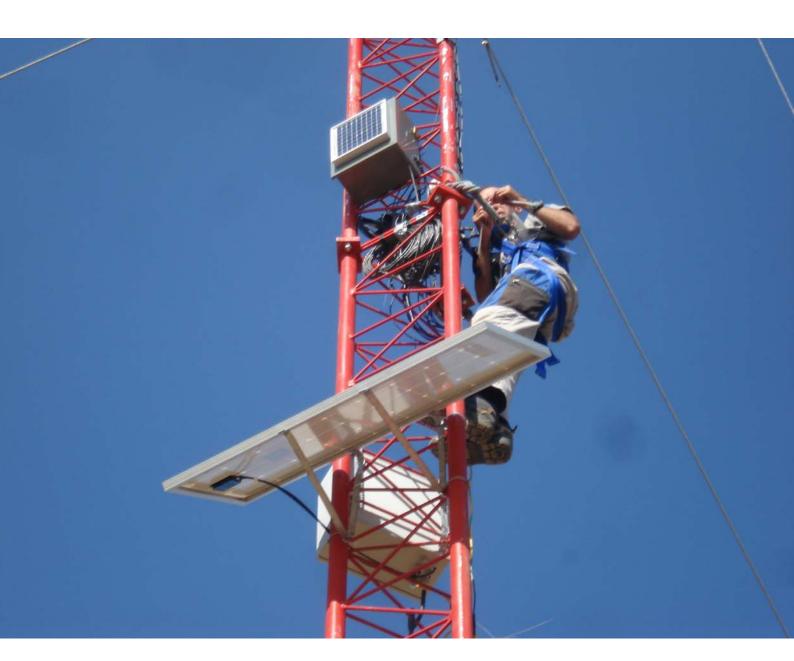

**GUYED LATTICE TOWERS - INSTALLATION PROCESS** 

We offer wide range of met masts starting from 50m up to 140m height.

Technical solutions vary from tubular to lattice solutions.

Depending on location altitude we offer also Heavy Duty design – with improved characteristics of steel quality and design.

### NET H100 TECHNICAL SPECIFICATION:

h = 100m

r = 67,5m

Steelwork: S355 and S235

Galvanized

Double coat paint

Modular design

NET Met mast family is equipped with **NRG** measurement systems standard option. Standard offer includes 8 anemometers, 2 wind vanes, set of cables and booms, data logger, iPack and other equipment required for full functional operation. NET Met mast family also comes with Netinvest RTF12 obstruction lighting system. Optionally, products of different producers and types could be included and/or combined with standard equipment.